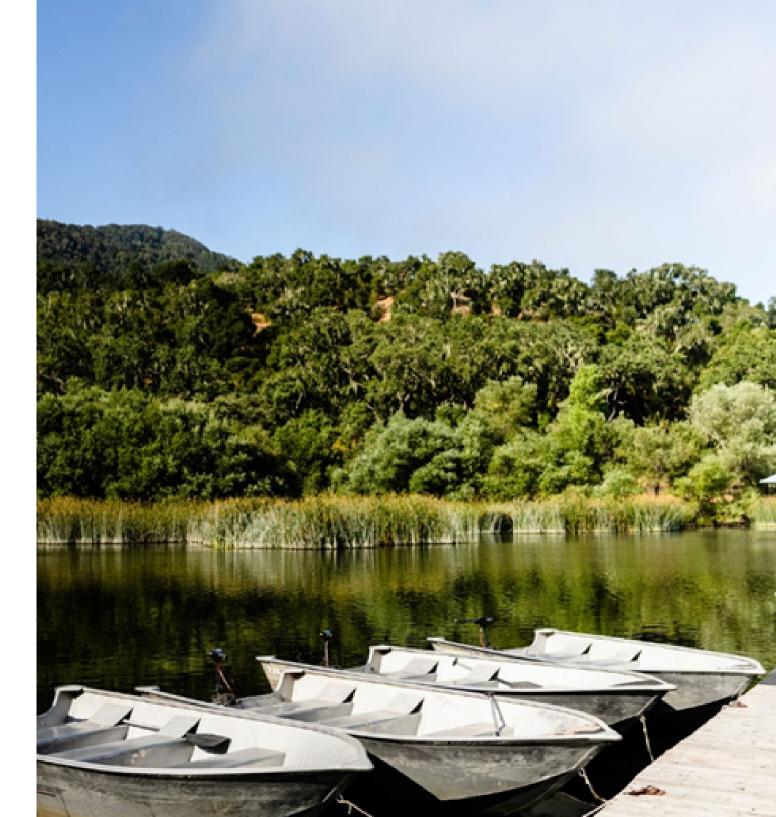

#### **Boating and Fishing:**

No advance reservations are needed for boats (motorized or non-motorized).

Aluminum Boat \$60/four hours

Complimentary fishing poles, bait and boats include kayak, canoe, peddle boats, paddle boats (non-motorized boats). Reservations required 7 days in advance for guided fishing trips. Fishing trips are 2 hours. The Fly Fishing Trip is 2 person maximum and Spin Fishing Guided trip is 3 person maximum 7-9am