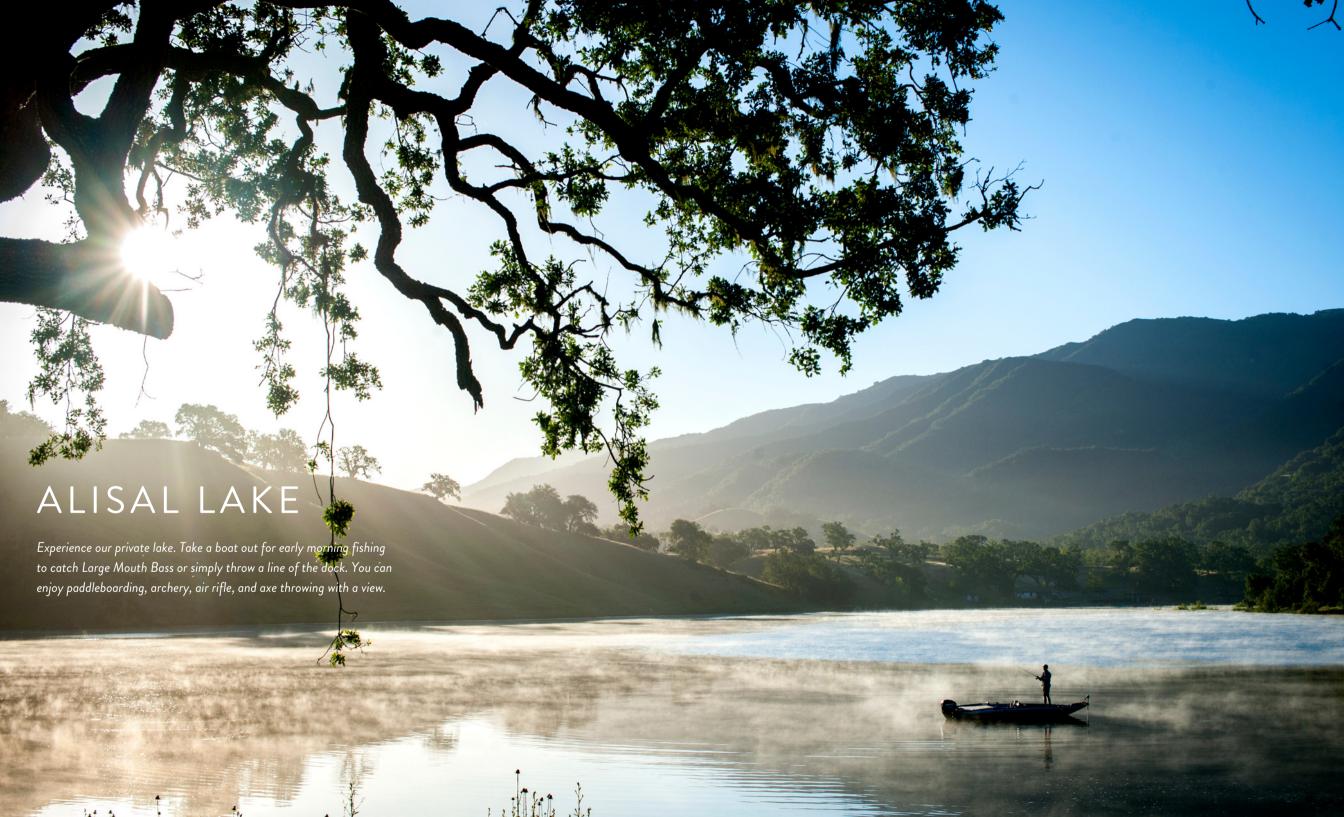

## LAKE ACTIVITIES

Lake hours and shuttle times are listed on the Ranch Daily.

#### **Boating and Fishing:**

No advance reservations are needed for boats (motorized or non-motorized).

#### The Lake shuttle:

Picks up hourly at the Lake Shuttle Stop behind the pool. You cannot drive, walk or bike to the lake.