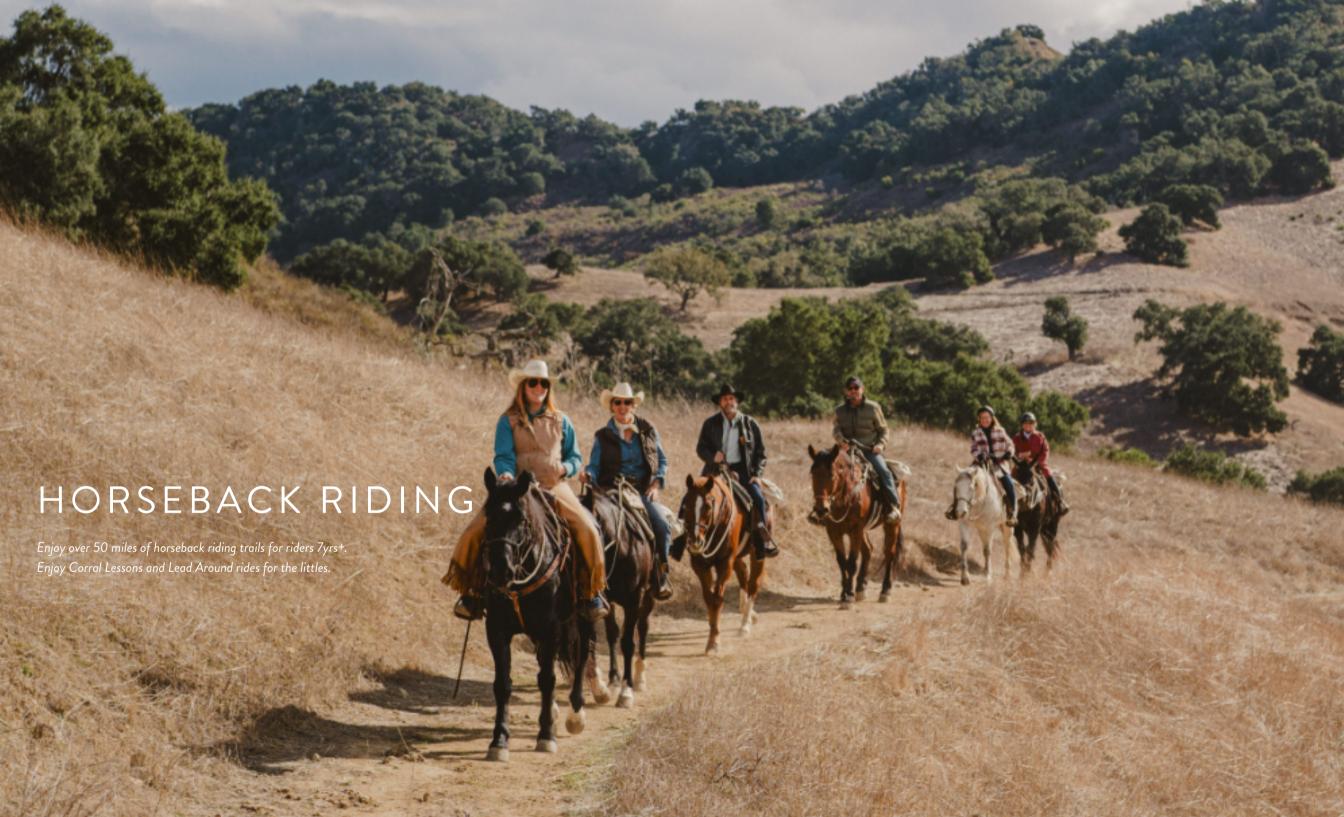

## HORSEBACK RIDING

Rides are limited. Please sign up in advance.

#### **Group and Private Horseback Rides:**

For guests 7yrs+. Please wear closed-toe shoes and meet at the barn 15 minutes prior to the start of your ride. Reservations Required. Note: stampede strings are required for all full brimmed hats. \*2-person minimum for private rides

#### **Corral Lessons:**

For riders 4-6 years old. Reservations required.

#### Lead Around:

Riders up to 6 years old will be led around by a wrangler, parent supervision is required and no sign-up is necessary.