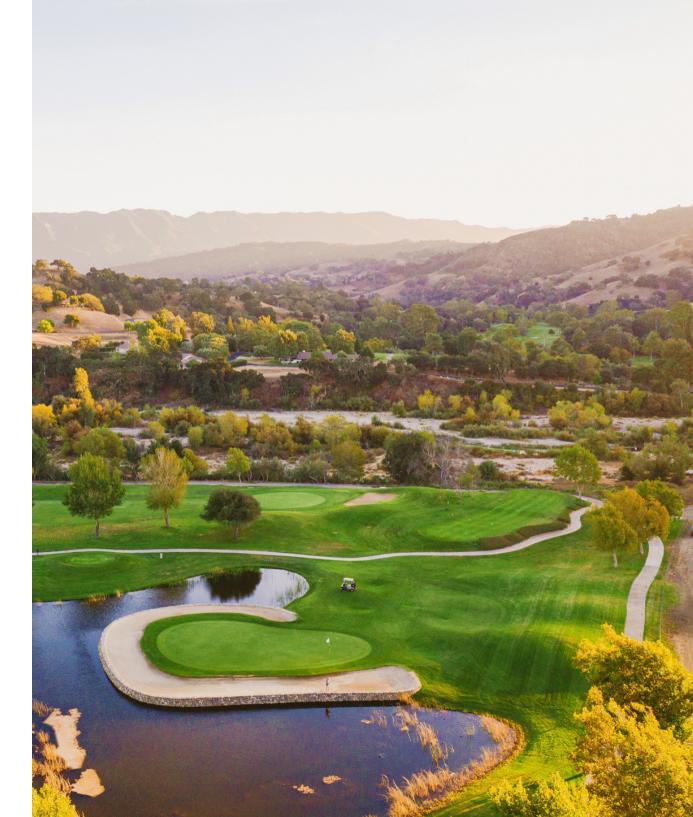

## ALISAL GOLF

Designed by the legendary Billy Bell, Jr., our 6,550-yard, par-72 Ranch Course originally opened in 1956 and is exclusively for our guests and club members. This beautiful course was designed around an imposing barranca that winds through it, and you'll enjoy being surrounded by venerable oaks, pines, sycamores, and eucalyptus. The Ranch Course is also known for its tight fairways and is an excellent challenge for the seasoned golfer. Private and group instruction is available. Electric carts, hand carts, and clubs are available for rent. Pro shop, putting green, and practice areas on site.