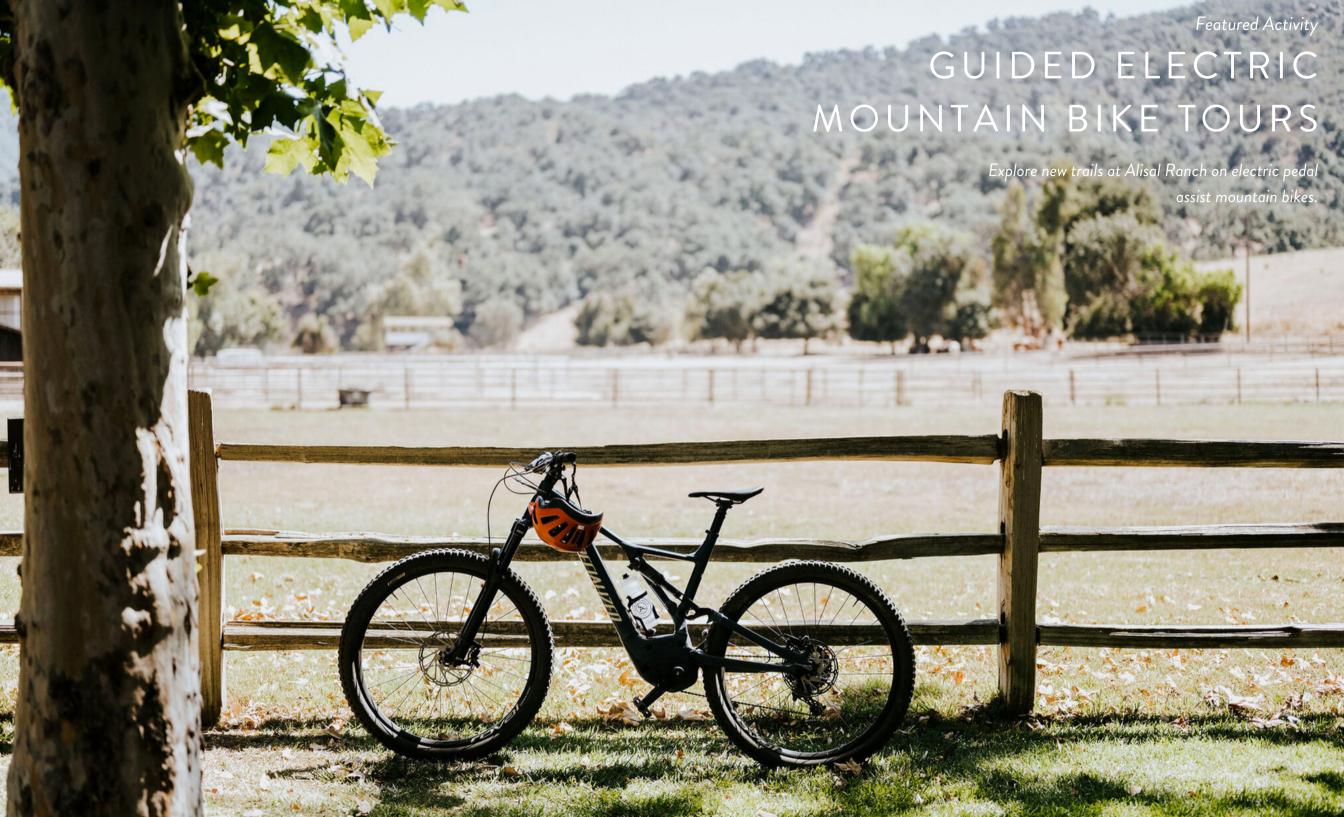

#### GUIDED E-BIKE EXCURSIONS

Guided Pedal Assist Mountain Trail E-Bike Excursions:

\$195/person

Private Ride: \$250/person

Guests must provide their weights & heights prior to being scheduled.

Adults: Min. Height 5'1", Max Weight 260lbs

Youth: Min. Height 4'1" - All youth under 16 yrs. old must be

accompanied by an adult.

Special Times for Private Rides may be requested well in advance.

Participants should be in fair physical condition to participate. Water bottles and helmets are provided. Sunglasses and tennis shoes are